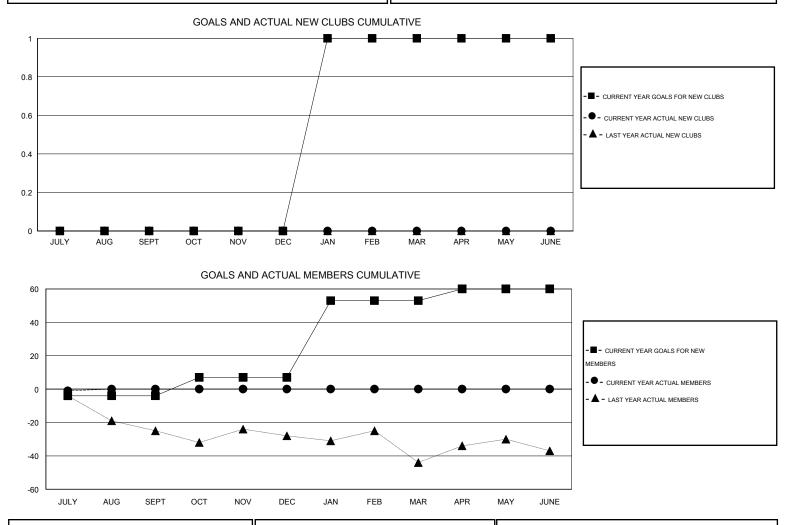

## LOCATION NEWFOUNDLAND-LABRADOR

 $\mathsf{GMT} \mathsf{\, CA} \ 2$ 

|               |                       | Clubs     |                  |                  |                       |                    | Members                             |                    |                  |
|---------------|-----------------------|-----------|------------------|------------------|-----------------------|--------------------|-------------------------------------|--------------------|------------------|
|               | RESULTS FOR 2016-2017 |           |                  |                  | RESULTS FOR 2016-2017 |                    |                                     |                    |                  |
| QUARTER       | NEW CLUB<br>GOAL      | NEW CLUBS | DROPPED<br>CLUBS | NET<br>GAIN/LOSS | QUARTER               | NEW MEMBER<br>GOAL | CHARTER AND<br>NEW MEMBERS<br>ADDED | DROPPED<br>MEMBERS | NET<br>GAIN/LOSS |
| JULY/AUG/SEPT | 0                     | 0         | 0                | 0                | JULY/AUG/SEPT         | -4                 | 1                                   | 2                  | -1               |
| OCT/NOV/DEC   | 0                     | 0         | 0                | 0                | OCT/NOV/DEC           | 11                 | 0                                   | 0                  | 0                |
| JAN/FEB/MAR   | 1                     | 0         | 0                | 0                | JAN/FEB/MAR           | 46                 | 0                                   | 0                  | 0                |
| APR/MAY/JUNE  | 0                     | 0         | 0                | 0                | APR/MAY/JUNE          | 7                  | 0                                   | 0                  | 0                |